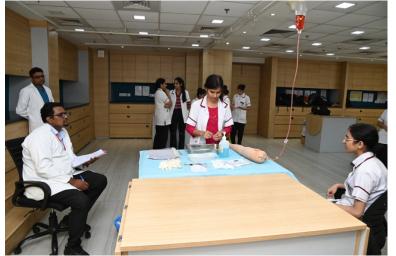

# Female Catheterization And Pap Smear UG Students: 05/10/2024 Department Of Gynecology