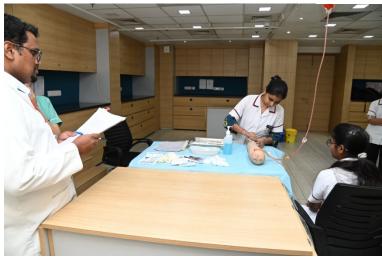

# Female Catheterization And Pap Smear UG Students: 05/10/2024 Department Of Gynecology