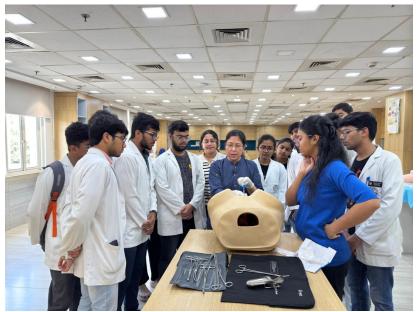

# Episiotomy Suturing and Cu-T insertion Training UG Students: 21/10/2024 Gynaecology