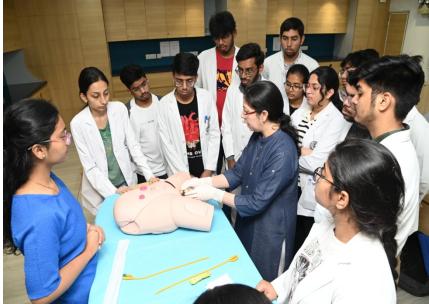

# Episiotomy Suturing and Cu-T insertion Training UG Students: 21/10/2024 Gynaecology