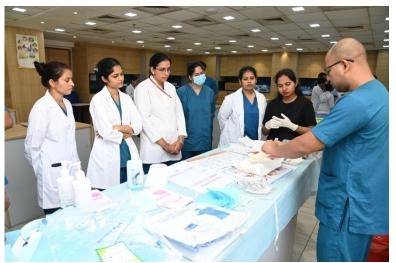

# Female Catheterization And Pap Smear UG Students: 05/10/2024 Department Of Gynecology