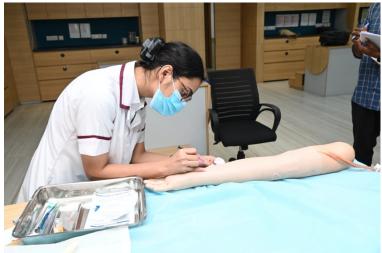

# Female Catheterization And Pap Smear UG Students: 05/10/2024 Department Of Gynecology