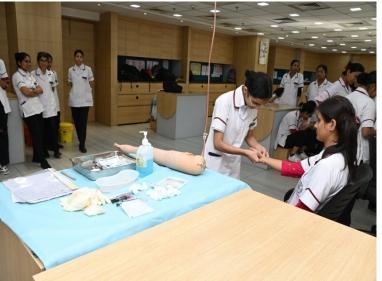

# Episiotomy Suturing and Cu-T insertion Training UG Students: 21/10/2024 Gynaecology