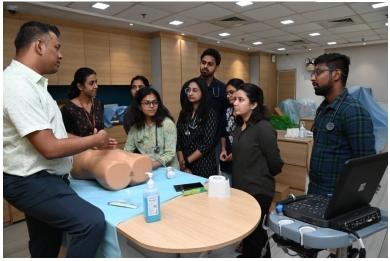

#### Precision in Practice : Needle Navigation in USG Senior Resident : 26/10/2024 Deptartment of Anaesthesia