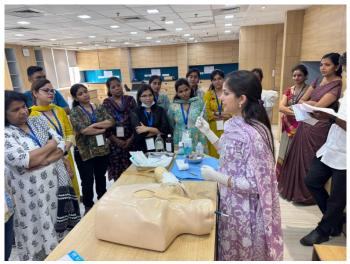

# Female Catheterization And Pap Smear UG Students: 05/10/2024 Department Of Gynecology