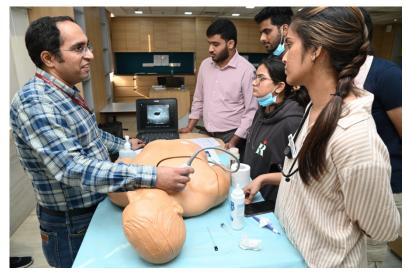

#### Precision in Practice : Needle Navigation in USG Senior Resident : 26/10/2024 Deptartment of Anaesthesia