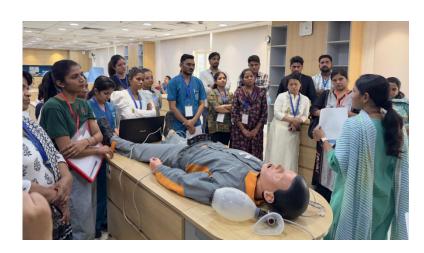

### Workshop On Airway PG:11/10/2024

#### **Deptartment of Emergency Medicine**