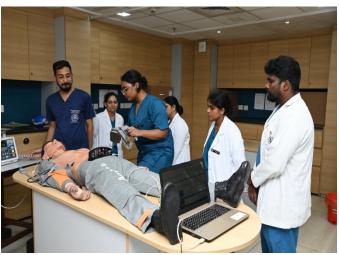

### Workshop On Airway PG:11/10/2024

#### **Deptartment of Emergency Medicine**