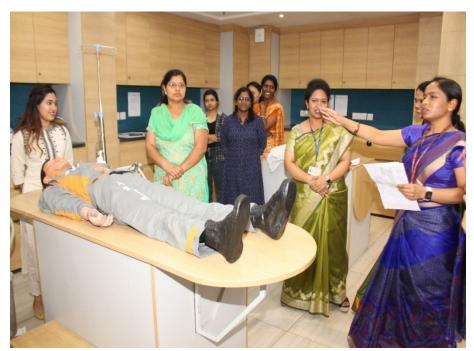

### USA Delegates Visit 06/02/2023 SET Facility/Dr. Nishkarsh Gupta













## HICC Induction Program Newly Joined Nursing Officers 24/02/2023 HICC/ Prof. Rashmi Ramachandran













### Neonatal Resuscitation Workshop UG Students 28/02/2023 Neonatology/ Dr. Anu Sachdeva













# BLS Training UG Students 23/02/2023 SET Facility/ Dr. Nishkarsh Gupta









# Workshop on Simulation Based Learning Nursing Officers 28/02/2023 CON/ Ms. Levis Murrey









# AHA BLS and ACLS Provider Course UG and PG 21/02/2023 to 23/02/2023 SET Facility/ Prof. Nitish Naik













# AHA BLS and ACLS Provider Course UG and PG 21/02/2023 to 23/02/2023 SET Facility/ Prof. Nitish Naik













### Digital Innovation for Maternal Health Visit: Crown Princess of Denmark 28/02/2023 Department of Gynaecology