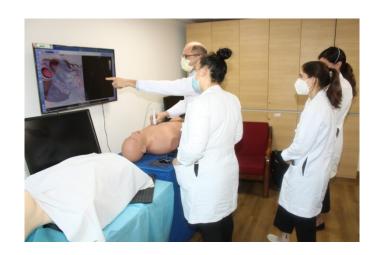

### USA Delegates Visit 06/02/2023 SET Facility/Dr. Nishkarsh Gupta













## HICC Induction Program Newly Joined Nursing Officers 24/02/2023 HICC/ Prof. Rashmi Ramachandran













### Neonatal Resuscitation Workshop UG Students 28/02/2023 Neonatology/ Dr. Anu Sachdeva













# BLS Training UG Students 23/02/2023 SET Facility/ Dr. Nishkarsh Gupta









# Workshop on Simulation Based Learning Nursing Officers 28/02/2023 CON/ Ms. Levis Murrey









# AHA BLS and ACLS Provider Course UG and PG 21/02/2023 to 23/02/2023 SET Facility/ Prof. Nitish Naik













# AHA BLS and ACLS Provider Course UG and PG 21/02/2023 to 23/02/2023 SET Facility/ Prof. Nitish Naik













### Digital Innovation for Maternal Health Visit: Crown Princess of Denmark 28/02/2023 Department of Gynaecology