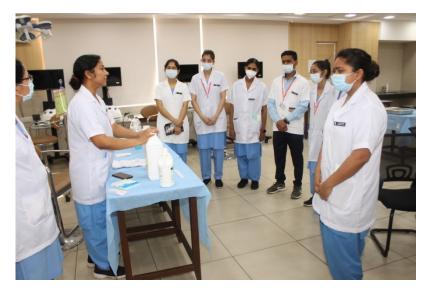

# Workshop on Simulation Based Learning Nursing Officers 28/02/2023 CON/ Ms. Levis Murrey