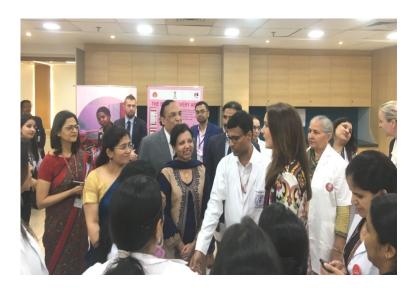

### Digital Innovation for Maternal Health Visit: Crown Princess of Denmark 28/02/2023 Department of Gynaecology