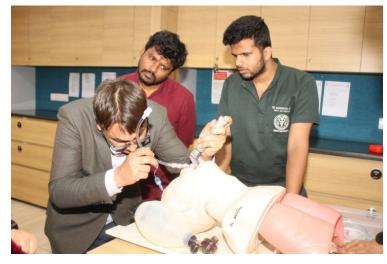

### Neonatal Resuscitation Workshop UG Students 28/02/2023 Neonatology/ Dr. Anu Sachdeva