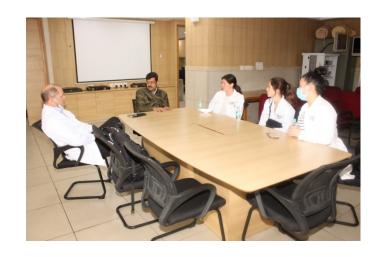

### USA Delegates Visit 06/02/2023 SET Facility/Dr. Nishkarsh Gupta













## HICC Induction Program Newly Joined Nursing Officers 24/02/2023 HICC/ Prof. Rashmi Ramachandran













### Neonatal Resuscitation Workshop UG Students 28/02/2023 Neonatology/ Dr. Anu Sachdeva













# BLS Training UG Students 23/02/2023 SET Facility/ Dr. Nishkarsh Gupta









# Workshop on Simulation Based Learning Nursing Officers 28/02/2023 CON/ Ms. Levis Murrey









# AHA BLS and ACLS Provider Course UG and PG 21/02/2023 to 23/02/2023 SET Facility/ Prof. Nitish Naik













# AHA BLS and ACLS Provider Course UG and PG 21/02/2023 to 23/02/2023 SET Facility/ Prof. Nitish Naik













### Digital Innovation for Maternal Health Visit: Crown Princess of Denmark 28/02/2023 Department of Gynaecology