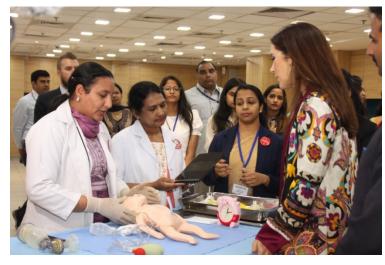

### Digital Innovation for Maternal Health Visit: Crown Princess of Denmark 28/02/2023 Department of Gynaecology