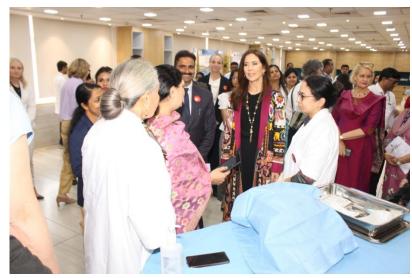

### Digital Innovation for Maternal Health Visit: Crown Princess of Denmark 28/02/2023 Department of Gynaecology