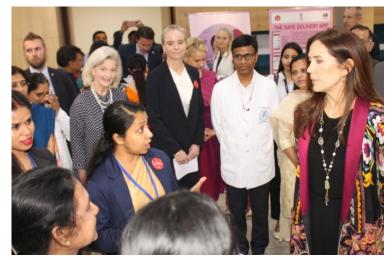

### Digital Innovation for Maternal Health Visit: Crown Princess of Denmark 28/02/2023 Department of Gynaecology